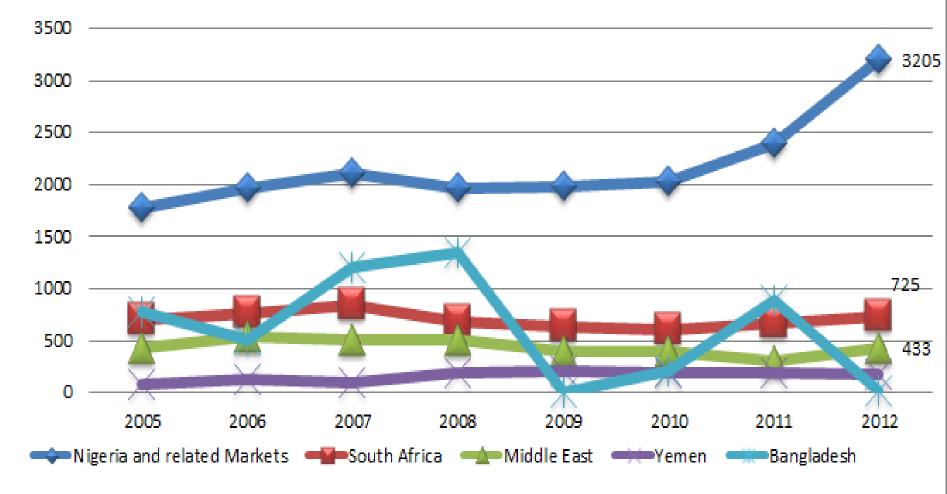

# Major Global Buyers of Pb (TMT) (MT in table below)

# Major Global Buyers of Pb (TMT)