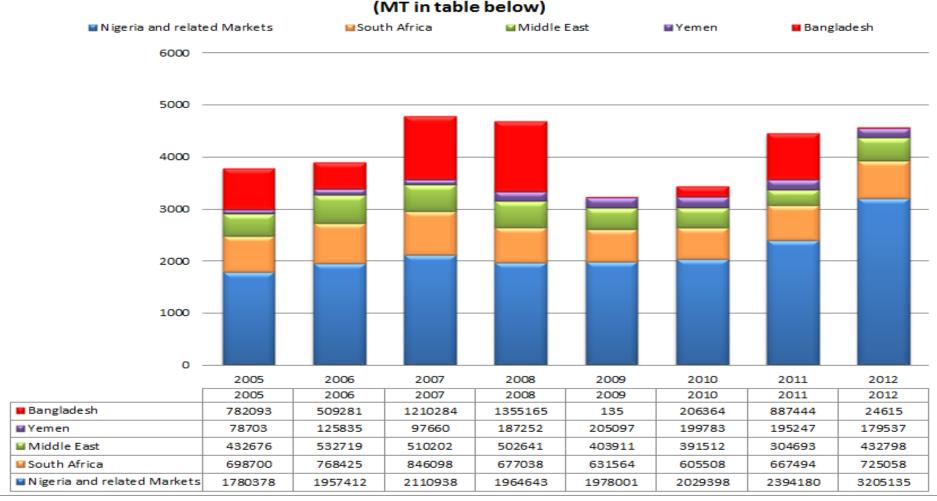

# Major Global Buyers of Pb (TMT) (MT in table below)

# Major Global Buyers of Pb (TMT)