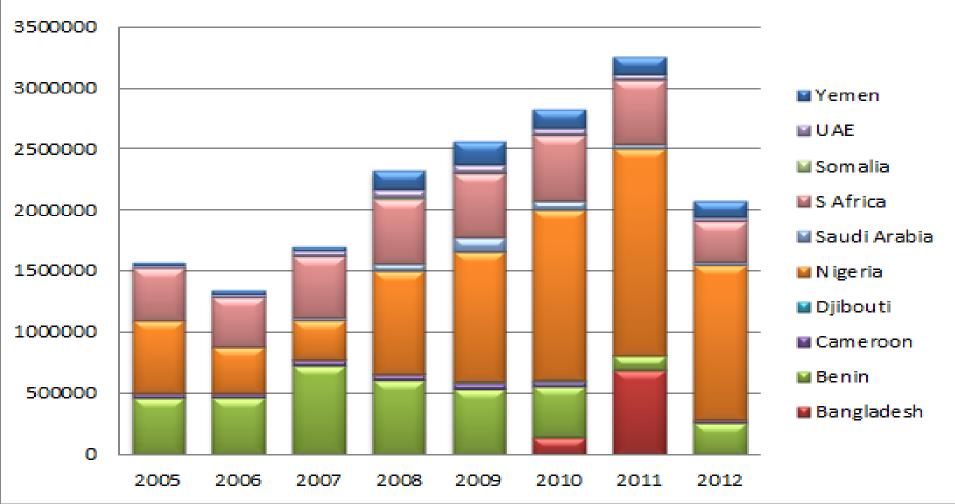

# Major Global Buyers of Pb (TMT) (MT in table below)

# Major Global Buyers of Pb (TMT)